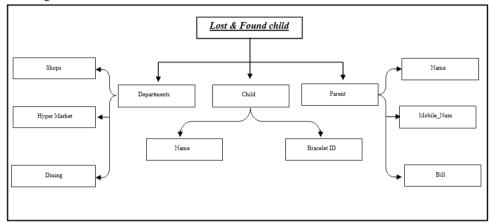

## **Product Features**

Home page: The technical person has to choose between to main content ( New request or follow up the request )

-New request:

1-Register

ERD

2-Enter the information of child (Bracelet number, Day and date, number of the bill)

# Software used

| ORACLE <sup>®</sup> Application Express                                                                             | Applica |
|---------------------------------------------------------------------------------------------------------------------|---------|
| SQL Commands                                                                                                        |         |
| Rows 10 🗘                                                                                                           | ] ⑦ [   |
| CREATE TABLE Child(<br>Bracelet _id Number(20),<br>Child last name VARCHAR2(10),<br>Child first name VARCHAR2(10)); |         |

| ORACLE Application Express                                                                              |   | Appl |
|---------------------------------------------------------------------------------------------------------|---|------|
| SQL Commands                                                                                            |   |      |
| Rows 10                                                                                                 | 0 | 0    |
| CREATE TABLE Departments(<br>Shops VARCHAR2(20),<br>Dining VARCHAR2(40),<br>Hyper_Marker VARCHAR2(50)); |   |      |

|                     | CLE Application Expr                                                               | ess      | Appl | lication Build |
|---------------------|------------------------------------------------------------------------------------|----------|------|----------------|
| 🔿 sqi               | L Commands                                                                         |          |      |                |
| Rows                | 10                                                                                 | $\hat{}$ | 0    | Clear Com      |
| Phone_Nu<br>Parent_ | ABLE Parent(<br>m Number(30),<br>last_nameVARCHAR2(20),<br>first_nameVARCHAR2(20)) | );       |      |                |