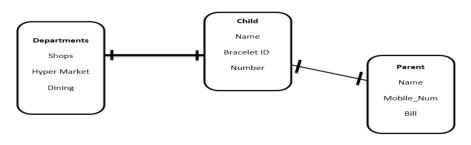

## **Product Features**

Home page: The technical person has to choose between to main content ( New request or follow up the request )

-New request:

1-Register

ERD

2-Enter the information of child (Bracelet number, Day and date, number of the bill)

# Software used

| ORACLE <sup>®</sup> Application Express                                                                             | Applica |
|---------------------------------------------------------------------------------------------------------------------|---------|
| SQL Commands                                                                                                        |         |
| Rows 10 🗘                                                                                                           | ] ⑦ [   |
| CREATE TABLE Child(<br>Bracelet _id Number(20),<br>Child last name VARCHAR2(10),<br>Child first name VARCHAR2(10)); |         |

| ORACLE Application Express                                                                              |   | Appl |
|---------------------------------------------------------------------------------------------------------|---|------|
| SQL Commands                                                                                            |   |      |
| Rows 10                                                                                                 | 0 | 0    |
| CREATE TABLE Departments(<br>Shops VARCHAR2(20),<br>Dining VARCHAR2(40),<br>Hyper_Marker VARCHAR2(50)); |   |      |

|                     | CLE Application Expr                                                               | ess      | Appl | lication Build |
|---------------------|------------------------------------------------------------------------------------|----------|------|----------------|
| 🔿 sqi               | L Commands                                                                         |          |      |                |
| Rows                | 10                                                                                 | $\hat{}$ | 0    | Clear Com      |
| Phone_Nu<br>Parent_ | ABLE Parent(<br>m Number(30),<br>last_nameVARCHAR2(20),<br>first_nameVARCHAR2(20)) | );       |      |                |